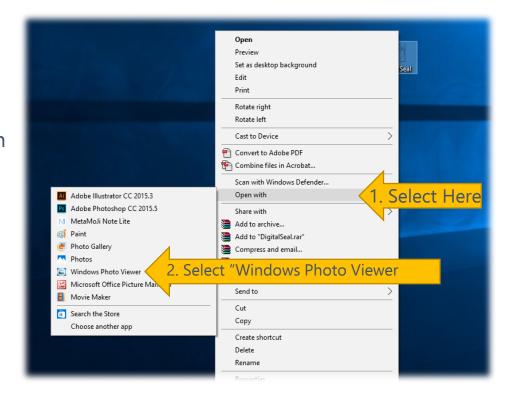

Go to the folder where you have downloaded your digital seal file and click the right mouse button on it.

Select "Open With.."
option and then select
"Windows Photo Viewer"
to view the file. This will
open the Digital Seal with
the legacy Windows
photo viewing app.